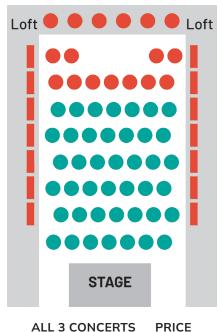

### SEASON TICKET PRICING Samueli Theater

PRICE LEVEL 1

PRICE LEVEL 2

\$267

\$213